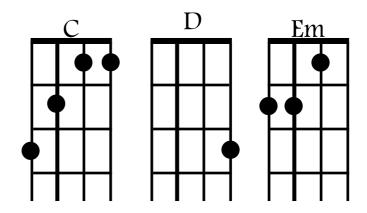

## **Johnnie Guilbert**

C D Em
I've been waiting way too long
C D Em
I've been playing the same old songs

С Who am I? D I'm so shy Em I just can't seem to comply D to the words that you say Em they just don't mean a thing С Who am I? D I'm so shy Em I just can't seem to comply C D to the words that you say Em D C Baby I'm not okay