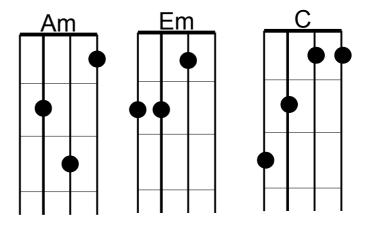

## Taylor swift

Am Em C G x2

Am Em
I remember tears streaming down your face
C G
When I said, I'll never let you go
Am Em C G
When all those shadows almost killed your light
Am Em C G
I remember you said, Don't leave me here alone
Am Em C
But all that's dead and gone and passed tonight

C G
Just close your eyes
D C
The sun is going down
G
You'll be alright
D C
No one can hurt you now
G
Come morning light
D Am
You and I'll be safe and
C

Don't you dare look out your window Darling, everything's on fire The war outside our door keeps raging on Hold on to this lullaby Even when the music's gone Gone