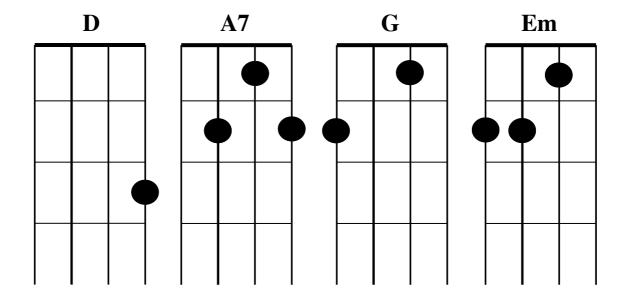

## Knockin' on heavens door

D A7 Em

Momma take this badge away from me

D A7 G

I don't use it anymore

D A7 Em

It's getting dark to dark to see

D A7 G

Feel I'm knocking on heavens door

D A7 Em
Knock knock knocking on heavens door
D A7 G
Knock knock knocking on heavens door
D A7 Em
Knock knock knocking on heavens door
D A7 G
Knock knock knocking on heavens door
D A7 G
Knock knock knocking on heavens door

## Ackorden |D A7 |Em |D A7 |G |