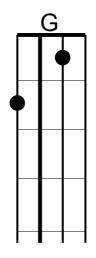

souls. Fire.

Am F Am F I see fire, G Dm And I see fire burn on and on, G Am Blood in the breeze. The mountainside. And I'll hope that you'll remember me. Mellanspel Oh should my people fall then, Surely I'll do the same. Confined in mountain halls,

Now I see fire...

The mountainside.

We got too close to the flame.

Watch the flames burn on and on,

Desolation comes upon the sky.

Calling out father oh, Hold fast and we will,

### Intro och mellanspel

#### Vers

| Am | C | G  | Dm | I |
|----|---|----|----|---|
| Am | C | G  | Dm | I |
| Am | C | ΙĠ | F  |   |

# Dm Em F G

## Refräng

#### **Stick**

| Dm | Am |           | G |   |
|----|----|-----------|---|---|
| Dm | Am | C         | G |   |
| Dm | Am | C         | G | Ī |
| Dm | C  | <b>IF</b> | G | Ī |

### Sista refrängen