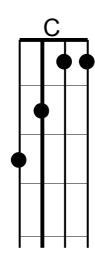

ouls. Fire.

Am F Am F I see fire, G Dm And I see fire burn on and on, G Am Blood in the breeze. The mountainside. And I'll hope that you'll remember me. Mellanspel Oh should my people fall then, Surely I'll do the same. Confined in mountain halls,

Now I see fire...

The mountainside.

We got too close to the flame.

Watch the flames burn on and on,

Desolation comes upon the sky.

Calling out father oh, Hold fast and we will,

### Intro och mellanspel

#### Vers

| Am | C | G  | Dm | I |
|----|---|----|----|---|
| Am | C | G  | Dm | I |
| Am | C | ΙĠ | F  |   |

# Dm Em F G

## Refräng

#### **Stick**

| Dm | Am |           | G |   |
|----|----|-----------|---|---|
| Dm | Am | C         | G |   |
| Dm | Am | C         | G | Ī |
| Dm | C  | <b>IF</b> | G | Ī |

### Sista refrängen