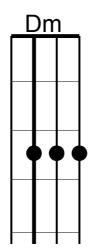

ls. Fire.

Am F Am F I see fire, G Dm And I see fire burn on and on, G Am Blood in the breeze. The mountainside. And I'll hope that you'll remember me. Mellanspel Oh should my people fall then, Surely I'll do the same. Confined in mountain halls,

Now I see fire...

The mountainside.

We got too close to the flame.

Watch the flames burn on and on,

Desolation comes upon the sky.

Calling out father oh, Hold fast and we will,

### Intro och mellanspel

#### Vers

| Am | C | G  | Dm | I |
|----|---|----|----|---|
| Am | C | G  | Dm | I |
| Am | C | ΙĠ | F  |   |

# Dm Em F G

## Refräng

#### **Stick**

| Dm | Am |           | G |   |
|----|----|-----------|---|---|
| Dm | Am | C         | G |   |
| Dm | Am | C         | G | Ī |
| Dm | C  | <b>IF</b> | G | Ī |

### Sista refrängen