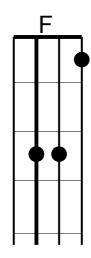

ng souls. Fire.

Am F Am F I see fire, G Dm And I see fire burn on and on, G Am Blood in the breeze. The mountainside. And I'll hope that you'll remember me. Mellanspel Oh should my people fall then, Surely I'll do the same. Confined in mountain halls,

Now I see fire...

The mountainside.

We got too close to the flame.

Watch the flames burn on and on,

Desolation comes upon the sky.

Calling out father oh, Hold fast and we will,

### Intro och mellanspel

#### Vers

| Am | C | G  | Dm | I |
|----|---|----|----|---|
| Am | C | G  | Dm | I |
| Am | C | ΙĠ | F  |   |

# Dm Em F G

## Refräng

#### **Stick**

| Dm | Am |           | G |   |
|----|----|-----------|---|---|
| Dm | Am | C         | G |   |
| Dm | Am | C         | G | Ī |
| Dm | C  | <b>IF</b> | G | Ī |

### Sista refrängen