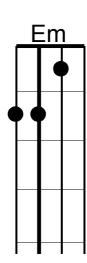

. Fire.

Am F Am F I see fire, G Dm And I see fire burn on and on, G Am Blood in the breeze. The mountainside. And I'll hope that you'll remember me. Mellanspel Oh should my people fall then, Surely I'll do the same. Confined in mountain halls,

Now I see fire...

The mountainside.

We got too close to the flame.

Watch the flames burn on and on,

Desolation comes upon the sky.

Calling out father oh, Hold fast and we will,

### Intro och mellanspel

#### Vers

| Am | C | G  | Dm | I |
|----|---|----|----|---|
| Am | C | G  | Dm | I |
| Am | C | ΙĠ | F  |   |

# Dm Em F G

## Refräng

#### **Stick**

| Dm | Am |           | G |   |
|----|----|-----------|---|---|
| Dm | Am | C         | G |   |
| Dm | Am | C         | G | Ī |
| Dm | C  | <b>IF</b> | G | Ī |

### Sista refrängen