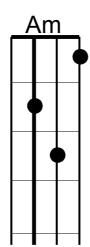

wing souls. Fire.

Am F Am F I see fire, G Dm And I see fire burn on and on, G Am Blood in the breeze. The mountainside. And I'll hope that you'll remember me. Mellanspel Oh should my people fall then, Surely I'll do the same. Confined in mountain halls,

Now I see fire...

The mountainside.

We got too close to the flame.

Watch the flames burn on and on,

Desolation comes upon the sky.

Calling out father oh, Hold fast and we will,

### Intro och mellanspel

#### Vers

| Am | C | G  | Dm | I |
|----|---|----|----|---|
| Am | C | G  | Dm | I |
| Am | C | ΙĠ | F  |   |

# Dm Em F G

## Refräng

#### **Stick**

| Dm | Am |           | G |   |
|----|----|-----------|---|---|
| Dm | Am | C         | G |   |
| Dm | Am | C         | G | Ī |
| Dm | C  | <b>IF</b> | G | Ī |

### Sista refrängen