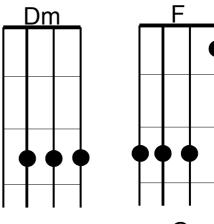

Dm F Am G

Dm F Am I alone with the thoughts that I have? С G I'm afraid that I'm scared of myself Dm F Am I the only one to doubt who I am? С G Wish I was someone else Dm F Everytime I try to swim, it pulls me, Am G pulls me deeper down Dm F Everytime I try to fly, it holds me, Am G holds me to the ground

Dm Am It tells me I'm a freak, C drains me, G the monster inside of me Dm Am Freak C Save me G The enemy is inside of me

Would be easier to fight someone else than the war I fight within It's impossible to hide from yourself Where do I begin? Everytime I dare to dream it wakes me, wakes me with a cry Everytime I dare to love it hates me, hates me 'til it dies

It tells me I'm a freak...

Dm F Am G Screaming, laughing, the voice is inside my head С Dm Am G Freak, silent echo inside my head F Dm Love me, can you even love at all С G show me, show me what I ought to know Dm F Mirror, mirror mirror on the wall С G tell me, tell me that I'm beautiful

It tells me I'm a freak ...

Dm Am Freak C Save me G The enemy is inside of me It tells me I'm a freak Intro IDm F |Am G | Vers IDm F |C G |Dm F |C G | IDm F |Am G |Dm F |Am G | Refräng IDm Am |C G |Dm Am |C G | Stick IDm F |C G |Dm F |Am G | IDm F |C G |Dm F |Am G | IDm F |C G |Dm F |C G |