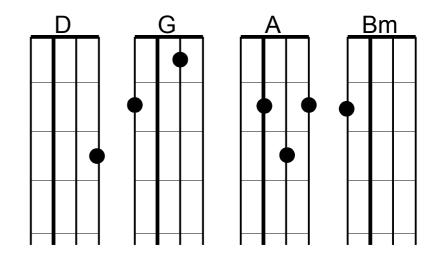

## Ackorden

Intro, vers, mellanspel

ID IG A ID IG A I
IBm A IG IBm A IG I
Refräng
IA IBm IG D IA I
IA IBm IG D IA I
IA IBm IG D IA I