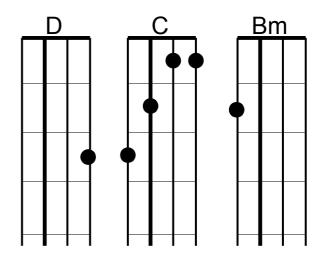

## Christina Aguilera

```
Everyday is so wonderful.
  Bm
Then suddenly, it's hard to breath.
Now and then i get insecure
       Bm Bb
From all the pain. I'm so ashamed.
           Em
I am beautiful no matter what they say,
D C Bm
Words can't bring me down.
              Em
I am beautiful in every single way, % \left( 1\right) =\left( 1\right) ^{2}
   C Bm
Words won't bring me down.
Em (stop)
So don't you bring me down today.
To all your friends you're delirious
  Bm
                   Bb
So consumed in all your doom.
Trying hard to fill the emptiness
 Bm
The pieces gone, the puzzles' left undone
That's the way it is.
                 Em
You are beautiful no matter what they say
  C Bm
Words can't bring you down.
                 Em
You are beautiful in every single way
      C
Words won't bring you down.
So don't you bring me down today.
D
No matter what we do
No matter what we say
We'll sing the song inside the tune
Full of beautiful mistakes.
    С
D
And everywhere we go
       Bb
The sun will always shine
And tomorrow we might wake up on the other side.
                Em
We are beautiful no matter what they say
D C Bm
Words can't bring us down.
                Em
We are beautiful in every single way
Words won't bring us down.
So don't you bring us down today.
```