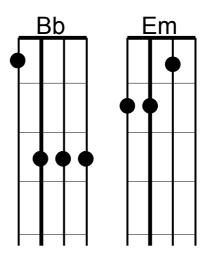

## Christina Aguilera

```
Everyday is so wonderful.
  Bm
Then suddenly, it's hard to breath.
Now and then i get insecure
       Bm Bb
From all the pain. I'm so ashamed.
           Em
I am beautiful no matter what they say,
D C Bm
Words can't bring me down.
              Em
I am beautiful in every single way, % \left( 1\right) =\left( 1\right) ^{2}
   C Bm
Words won't bring me down.
Em (stop)
So don't you bring me down today.
To all your friends you're delirious
  Bm
                   Bb
So consumed in all your doom.
Trying hard to fill the emptiness
 Bm
The pieces gone, the puzzles' left undone
That's the way it is.
                 Em
You are beautiful no matter what they say
  C Bm
Words can't bring you down.
                 Em
You are beautiful in every single way
      C
Words won't bring you down.
So don't you bring me down today.
D
No matter what we do
No matter what we say
We'll sing the song inside the tune
Full of beautiful mistakes.
    С
D
And everywhere we go
       Bb
The sun will always shine
And tomorrow we might wake up on the other side.
                Em
We are beautiful no matter what they say
D C Bm
Words can't bring us down.
                Em
We are beautiful in every single way
Words won't bring us down.
So don't you bring us down today.
```