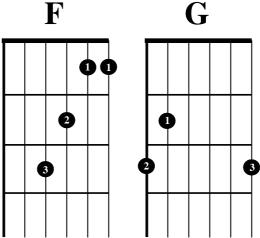

## **Baby**

C Am F G

Ohh wooaah, Ohh wooaah, Ohh wooaah

C

You know you love me,I know you care

Am

You shout whenever, And I'll be there

F

## IC IC |Am |Am | |F |F |G |G |