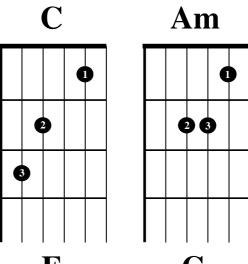

## **Baby**

C Am F G

Ohh wooaah, Ohh wooaah, Ohh wooaah

C

You know you love me,I know you care

Am

You shout whenever, And I'll be there

F

## IC IC |Am |Am | |F |F |G |G |