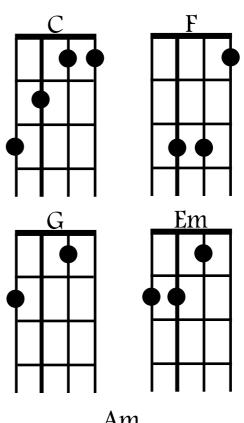

## Wiktoria

| C                                                                                                                                                                       | Vers                 |
|-------------------------------------------------------------------------------------------------------------------------------------------------------------------------|----------------------|
| Oh man I'm a loner<br>F C                                                                                                                                               | IC                   |
| A night time roamer $F$ $C$ $G$                                                                                                                                         | Brygg                |
| emptiness haunts me and that's how I know $C$ $F$ $C$                                                                                                                   | İF                   |
| I am a brokenhearted soul                                                                                                                                               |                      |
| and I've hit rock bottom so where do I go?                                                                                                                              | <b>  ↓</b><br>Refrä: |
| F Em Am All I need is for your love to save me F Em Am                                                                                                                  | C                    |
| Begging please, I think I'm going crazy                                                                                                                                 | IC                   |
| F Em Am G All I know is that I'm losing my grip                                                                                                                         | C                    |
| C<br>As I lay me down to sleep                                                                                                                                          | '                    |
| G                                                                                                                                                                       |                      |
| I wish that you were here with me $$\sf Am$$                                                                                                                            |                      |
| Cause I need some help to save me from myself $C$ $G$ $Em$                                                                                                              | Am                   |
| And I know I shouldn't think about you but I $_{\rm F}$                                                                                                                 | do                   |
| All the time                                                                                                                                                            |                      |
| My oh my Am F                                                                                                                                                           |                      |
| My oh my                                                                                                                                                                |                      |
| Oh man I'm a stumbler A straight-A rumbler Looking for trouble wherever I go And night time is calling My judgement is falling And I won't give up til the sun comes up |                      |
| F Em Am All I know is that I'm losing my grip                                                                                                                           |                      |
| As I lay me down to sleep                                                                                                                                               |                      |
| С                                                                                                                                                                       |                      |
| As I wake up in despair                                                                                                                                                 |                      |
| You know I say a little prayer Am F                                                                                                                                     |                      |
| Cause I need some help to save me from myself                                                                                                                           |                      |
| And I know I shouldn't think about you but I                                                                                                                            |                      |
| F<br>All the time                                                                                                                                                       |                      |
| C G                                                                                                                                                                     |                      |
| My oh my Am F                                                                                                                                                           |                      |
| My oh my                                                                                                                                                                |                      |
| F Em Am Darling I need you                                                                                                                                              |                      |
| F Em Am  More than I want to                                                                                                                                            |                      |
| F Em Am F                                                                                                                                                               |                      |
| So as I lay me down                                                                                                                                                     |                      |
| Won't you save me                                                                                                                                                       |                      |
| As I lay me down to sleep                                                                                                                                               |                      |