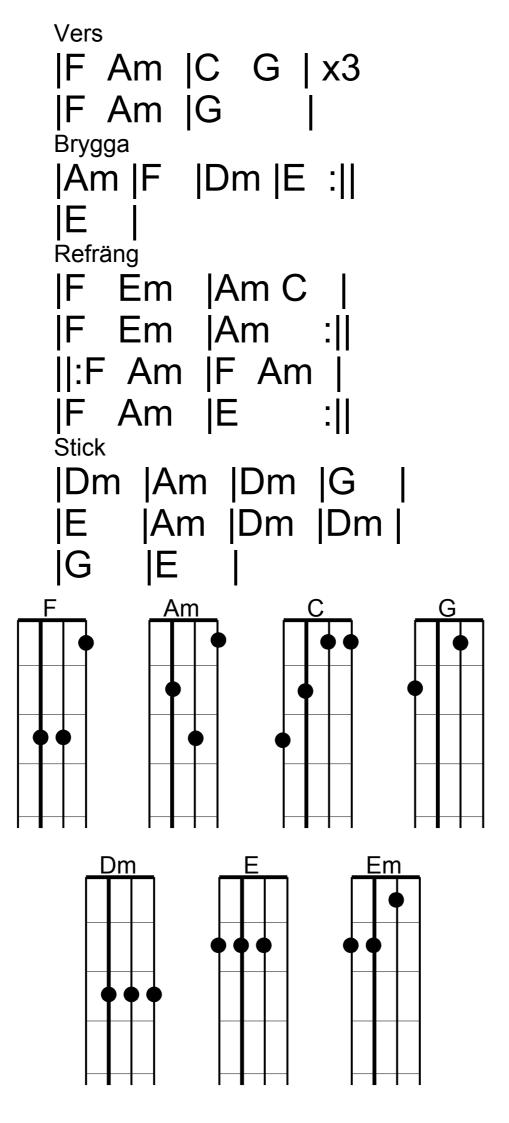

## Big time rush

```
Here I am
                                                        You seem so hard to know
                                                        Say goodbye, say hello
Αm
                                                        Then you say that it's time to go (now it's time to
There you are
Why does it seem so far
                                                        Changing my point of view
                                                        Everyday something new
F Am
Next to you is where I should be (where I wanna be)
                                                        Anything to get next to you (gonna get to you)
                                                        Gotta keep on believing...
Am
Want so bad
                                                        Any kind of guy you want, girl...
Know what's inside your head
                                                        Any kind, any kind...
             Am
Maybe I could see what you see (tell me what you see)
                                                        Dm
                                                        Let me know if I'm getting through
                                                        Making you understand
Gotta keep on believing
                                                        If it's wrong I'll try something new (try something
That everything takes time
         Dm
                                                        New)
I'll make up any reason
                                                        Dm
                                                        Don't look away
                                                        Dm
To make you mine
                                                        Cause I'm here to stay
         Αm
If you're staying or leaving
                                                        If it's a game
I'll follow your lead
                                                        Then I'm gonna play
So why keep pretending
                                                       Any kind of guy you want, girl ...
Open your eyes
I can be what you need
                                                       Any kind, any kind...
Any kind of guy you want, girl
Am
That's the guy I'll be
Fmaj7
           E
                Am
Turn myself upside down (yes I will, yes I will)
Fmai7
                  Em
Any kind of guy you want, girl
You know I'll agree
Fmaj7
             E
                      Am
Turn your whole world around (yes I will, yes I will)
Any kind, any kind
Fmaj7
          Am
Any kind of guy you want
Fmaj7
You decide
Change your mind
I will be there
Fmaj7
Won't you try
Αm
One more try
Fmaj7 Am
Be my any kind of girl
Fmaj7
You decide
It's alright
```